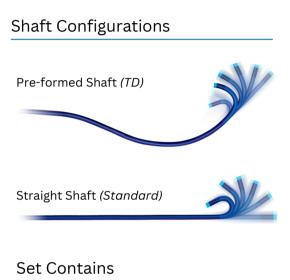

#### Streamline Access

The deflectable tip facilitates access to challenging anatomies and minimizes the need for multiple fixed curve catheter exchanges.

#### **Enhance Control**

180° tip deflection enables smooth steering and navigation through the vascular system to target vessels.

• (1) Pa**ss**port<sup>™</sup> steerable guiding sheath

• (1) Passport<sup>™</sup> straight curved dilator

\* Contains second soft dilator with 80 cm usable length