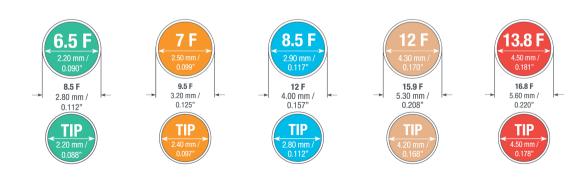

# **Multiple Diameter Options for Diverse Clinical Needs**

### **ORDERING GUIDE** — Interventional Models

| <b>Model # Set</b><br>(One per box) | Sheath<br>Inner<br>Diame | -      | Usable<br>Sheath<br>Length | Usable<br>Dilator<br>Length | Curve<br>Bend |
|-------------------------------------|--------------------------|--------|----------------------------|-----------------------------|---------------|
| STANDARD                            |                          |        |                            |                             |               |
| PSS0654509                          |                          | 6.5 F  | 45 cm                      | 63 cm                       | 9 mm          |
| PSS0655507D2*                       |                          | 6.5 F  | 55cm                       | 73 cm                       | 7 mm          |
| PSS0655509                          |                          | 6.5 F  | 55 cm                      | 73 cm                       | 9 mm          |
| PSS0655517                          |                          | 6.5 F  | 55 cm                      | 73 cm                       | 17 mm         |
| PSS0656509                          |                          | 6.5 F  | 65 cm                      | 83 cm                       | 9 mm          |
| PSS0659009                          |                          | 6.5 F  | 90 cm                      | 108 cm                      | 9 mm          |
| PSS0704509                          |                          | 7 F    | 45 cm                      | 63 cm                       | 9 mm          |
| PSS0705509                          |                          | 7 F    | 55 cm                      | 73 cm                       | 9 mm          |
| PSS0705517                          |                          | 7 F    | 55 cm                      | 73 cm                       | 17 mm         |
| PSS0706509                          |                          | 7 F    | 65 cm                      | 83 cm                       | 9 mm          |
| PSS0709009                          |                          | 7 F    | 90 cm                      | 108 cm                      | 9 mm          |
| PSS0855517                          |                          | 8.5 F  | 55 cm                      | 73 cm                       | 17 mm         |
| PSS1209030                          |                          | 12 F   | 90 cm                      | 108 cm                      | 30 mm         |
| PSS1387139                          |                          | 13.8 F | 71 cm                      | 89 cm                       | 39 mm         |
| TD                                  |                          |        |                            |                             |               |
| PSS0705509TD                        |                          | 7 F    | 55 cm                      | 73 cm                       | 9 mm          |