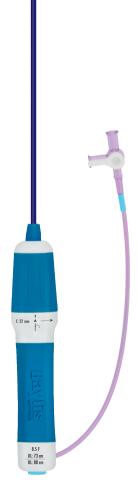

# **ORDERING GUIDE - Interventional Models**

Navigate the vascular system with control and precision. The Pa**ss**port<sup>™</sup> Steerable Sheath is the ultimate tool in gaining access to hard-to-reach target vessels.

• (1) Pa**ss**port<sup>™</sup> steerable guiding sheath

• (1) Passport<sup>™</sup> straight curved dilator

\* Contains second soft dilator with 80 cm usable length