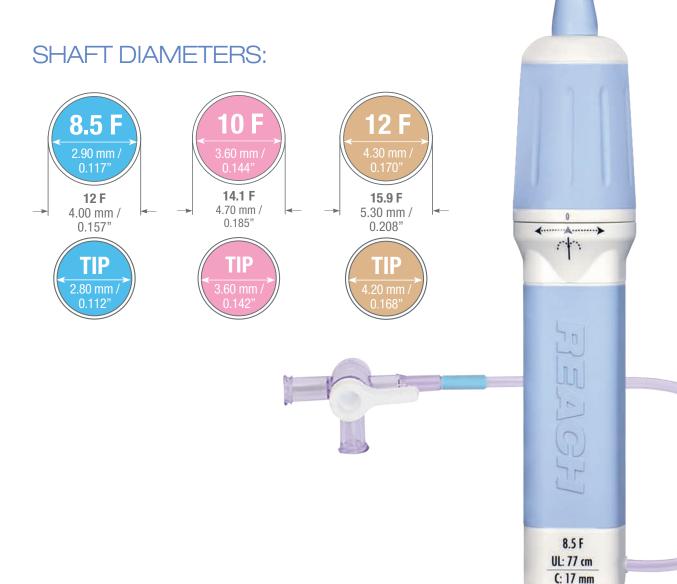

 Ergonomic handle with clear imprint of the curve deflection, french size and sheath length

Tip position indicator showing neutral or deflected curve

- Dilator cap with French size and guidewire indicator
- Optimal SureSeal<sup>™</sup> hemostatic valve technology to minimize air embolism and blood loss

## **ORDERING INFORMATION**

| Model #<br>Set:<br>(One per box) | Model # Kit: (One per box) | A1<br>Sheath Inner<br>Diameter | A2<br>Usable<br>Sheath Length | <b>B1</b><br>Usable<br>Dilator Length | <b>B2</b><br>Overall<br>Dilator Length | A3<br>Curve<br>Bend | C<br>Compatible<br>Transseptal Needle |
|----------------------------------|----------------------------|--------------------------------|-------------------------------|---------------------------------------|----------------------------------------|---------------------|---------------------------------------|
| DCR0856717                       | DCR0856717GW               | 8.5 F                          | 67 cm                         | 85 cm                                 | 88 cm                                  | 17 mm               | 89 cm                                 |
| DCR0857317                       | DCR0857317GW               | 8.5 F                          | 73 cm                         | 90 cm                                 | 93 cm                                  | 17 mm               | 98 cm                                 |
| DCR0857717                       | DCR0857717GW               | 8.5 F                          | 77 cm                         | 94 cm                                 | 97 cm                                  | 17 mm               | 98 cm                                 |
| DCR0856722                       | DCR0856722GW               | 8.5 F                          | 67 cm                         | 85 cm                                 | 88 cm                                  | 22 mm               | 89 cm                                 |
| DCR0857322                       | DCR0857322GW               | 8.5 F                          | 73 cm                         | 90 cm                                 | 93 cm                                  | 22 mm               | 98 cm                                 |
| DCR0857722                       | DCR0857722GW               | 8.5 F                          | 77 cm                         | 94 cm                                 | 97 cm                                  | 22 mm               | 98 cm                                 |
| DCR0856750                       | DCR0856750GW               | 8.5 F                          | 67 cm                         | 85 cm                                 | 88 cm                                  | 50 mm               | 89 cm                                 |
| DCR0857350                       | DCR0857350GW               | 8.5 F                          | 73 cm                         | 90 cm                                 | 93 cm                                  | 50 mm               | 98 cm                                 |
| DCR0857750                       | DCR0857750GW               | 8.5 F                          | 77 cm                         | 94 cm                                 | 97 cm                                  | 50 mm               | 98 cm                                 |
| DCR1007317                       | DCR1007317GW               | 10 F                           | 73 cm                         | 90 cm                                 | 93 cm                                  | 17 mm               | 98 cm                                 |
| DCR1007717                       | DCR1007717GW               | 10 F                           | 77 cm                         | 94 cm                                 | 97 cm                                  | 17 mm               | 98 cm                                 |
| DCR1007322                       | DCR1007322GW               | <b>10</b> F                    | 73 cm                         | 90 cm                                 | 93 cm                                  | 22 mm               | 98 cm                                 |
| DCR1007722                       | DCR1007722GW               | 10 F                           | 77 cm                         | 94 cm                                 | 97 cm                                  | 22 mm               | 98 cm                                 |
| DCR1007350                       | DCR1007350GW               | <b>10</b> F                    | 73 cm                         | 90 cm                                 | 93 cm                                  | 50 mm               | 98 cm                                 |
| DCR1007750                       | DCR1007750GW               | 10 F                           | 77 cm                         | 94 cm                                 | 97 cm                                  | 50 mm               | 98 cm                                 |
| DCR1207122                       | DCR1207122GW               | 12 F                           | 71 cm                         | 89 cm                                 | 93 cm                                  | 22 mm               | 98 cm                                 |
| DCR1207522                       | DCR1207522GW               | 12 F                           | 75 cm                         | 93 cm                                 | 97 cm                                  | 22 mm               | 98 cm                                 |
| DCR1207150                       | DCR1207150GW               | 12 F                           | 71 cm                         | 89 cm                                 | 93 cm                                  | 50 mm               | 98 cm                                 |
| DCR1207550                       | DCR1207550GW               | 12 F                           | 75 cm                         | 93 cm                                 | 97 cm                                  | 50 mm               | 98 cm                                 |