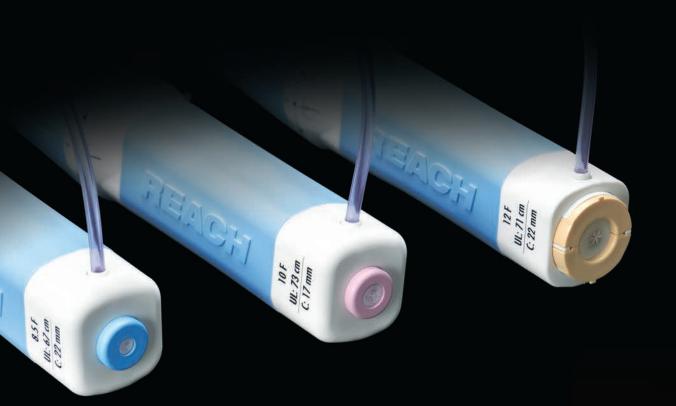

## **ORDERING INFORMATION**

| Model #<br>Set:<br>(One per box) | Model # Kit: (One per box) | A1<br>Sheath Inner<br>Diameter | A2<br>Usable<br>Sheath Length | <b>B1</b><br>Usable<br>Dilator Length | <b>B2</b><br>Overall<br>Dilator Length | A3<br>Curve<br>Bend | C<br>Compatible<br>Transseptal Needle |
|----------------------------------|----------------------------|--------------------------------|-------------------------------|---------------------------------------|----------------------------------------|---------------------|---------------------------------------|
| DCR0856717                       | DCR0856717GW               | 8.5 F                          | 67 cm                         | 85 cm                                 | 88 cm                                  | 17 mm               | 89 cm                                 |
| DCR0857317                       | DCR0857317GW               | 8.5 F                          | 73 cm                         | 90 cm                                 | 93 cm                                  | 17 mm               | 98 cm                                 |
| DCR0857717                       | DCR0857717GW               | 8.5 F                          | 77 cm                         | 94 cm                                 | 97 cm                                  | 17 mm               | 98 cm                                 |
| DCR0856722                       | DCR0856722GW               | 8.5 F                          | 67 cm                         | 85 cm                                 | 88 cm                                  | 22 mm               | 89 cm                                 |
| DCR0857322                       | DCR0857322GW               | 8.5 F                          | 73 cm                         | 90 cm                                 | 93 cm                                  | 22 mm               | 98 cm                                 |
| DCR0857722                       | DCR0857722GW               | 8.5 F                          | 77 cm                         | 94 cm                                 | 97 cm                                  | 22 mm               | 98 cm                                 |
| DCR0856750                       | DCR0856750GW               | 8.5 F                          | 67 cm                         | 85 cm                                 | 88 cm                                  | 50 mm               | 89 cm                                 |
| DCR0857350                       | DCR0857350GW               | 8.5 F                          | 73 cm                         | 90 cm                                 | 93 cm                                  | 50 mm               | 98 cm                                 |
| DCR0857750                       | DCR0857750GW               | 8.5 F                          | 77 cm                         | 94 cm                                 | 97 cm                                  | 50 mm               | 98 cm                                 |
| DCR1007317                       | DCR1007317GW               | 10 F                           | 73 cm                         | 90 cm                                 | 93 cm                                  | 17 mm               | 98 cm                                 |
| DCR1007717                       | DCR1007717GW               | 10 F                           | 77 cm                         | 94 cm                                 | 97 cm                                  | 17 mm               | 98 cm                                 |
| DCR1007322                       | DCR1007322GW               | <b>10</b> F                    | 73 cm                         | 90 cm                                 | 93 cm                                  | 22 mm               | 98 cm                                 |
| DCR1007722                       | DCR1007722GW               | 10 F                           | 77 cm                         | 94 cm                                 | 97 cm                                  | 22 mm               | 98 cm                                 |
| DCR1007350                       | DCR1007350GW               | <b>10</b> F                    | 73 cm                         | 90 cm                                 | 93 cm                                  | 50 mm               | 98 cm                                 |
| DCR1007750                       | DCR1007750GW               | 10 F                           | 77 cm                         | 94 cm                                 | 97 cm                                  | 50 mm               | 98 cm                                 |
| DCR1207122                       | DCR1207122GW               | 12 F                           | 71 cm                         | 89 cm                                 | 93 cm                                  | 22 mm               | 98 cm                                 |
| DCR1207522                       | DCR1207522GW               | 12 F                           | 75 cm                         | 93 cm                                 | 97 cm                                  | 22 mm               | 98 cm                                 |
| DCR1207150                       | DCR1207150GW               | 12 F                           | 71 cm                         | 89 cm                                 | 93 cm                                  | 50 mm               | 98 cm                                 |
| DCR1207550                       | DCR1207550GW               | 12 F                           | 75 cm                         | 93 cm                                 | 97 cm                                  | 50 mm               | 98 cm                                 |