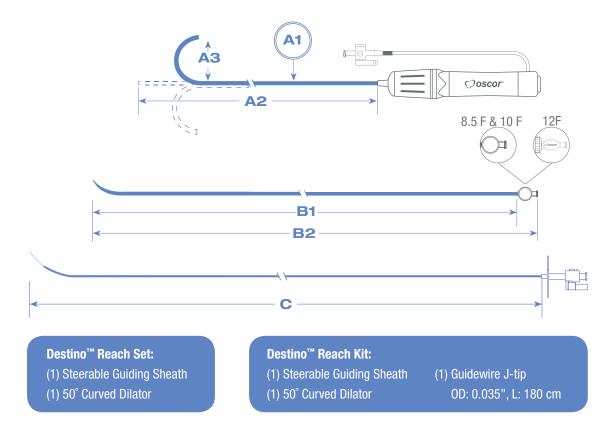

## **ORDERING INFORMATION**

| Model #<br>Set:<br>(One per box) | Model # Kit: (One per box) | A1<br>Sheath Inner<br>Diameter | A2<br>Usable<br>Sheath Length | <b>B1</b><br>Usable<br>Dilator Length | <b>B2</b><br>Overall<br>Dilator Length | A3<br>Curve<br>Bend | C<br>Compatible<br>Transseptal Needle |
|----------------------------------|----------------------------|--------------------------------|-------------------------------|---------------------------------------|----------------------------------------|---------------------|---------------------------------------|
| DCR0856717                       | DCR0856717GW               | 8.5 F                          | 67 cm                         | 85 cm                                 | 88 cm                                  | 17 mm               | 89 cm                                 |
| DCR0857317                       | DCR0857317GW               | 8.5 F                          | 73 cm                         | 90 cm                                 | 93 cm                                  | 17 mm               | 98 cm                                 |
| DCR0857717                       | DCR0857717GW               | 8.5 F                          | 77 cm                         | 94 cm                                 | 97 cm                                  | 17 mm               | 98 cm                                 |
| DCR0856722                       | DCR0856722GW               | 8.5 F                          | 67 cm                         | 85 cm                                 | 88 cm                                  | 22 mm               | 89 cm                                 |
| DCR0857322                       | DCR0857322GW               | 8.5 F                          | 73 cm                         | 90 cm                                 | 93 cm                                  | 22 mm               | 98 cm                                 |
| DCR0857722                       | DCR0857722GW               | 8.5 F                          | 77 cm                         | 94 cm                                 | 97 cm                                  | 22 mm               | 98 cm                                 |
| DCR0856750                       | DCR0856750GW               | 8.5 F                          | 67 cm                         | 85 cm                                 | 88 cm                                  | 50 mm               | 89 cm                                 |
| DCR0857350                       | DCR0857350GW               | 8.5 F                          | 73 cm                         | 90 cm                                 | 93 cm                                  | 50 mm               | 98 cm                                 |
| DCR0857750                       | DCR0857750GW               | 8.5 F                          | 77 cm                         | 94 cm                                 | 97 cm                                  | 50 mm               | 98 cm                                 |
| DCR1007317                       | DCR1007317GW               | 10 F                           | 73 cm                         | 90 cm                                 | 93 cm                                  | 17 mm               | 98 cm                                 |
| DCR1007717                       | DCR1007717GW               | 10 F                           | 77 cm                         | 94 cm                                 | 97 cm                                  | 17 mm               | 98 cm                                 |
| DCR1007322                       | DCR1007322GW               | <b>10</b> F                    | 73 cm                         | 90 cm                                 | 93 cm                                  | 22 mm               | 98 cm                                 |
| DCR1007722                       | DCR1007722GW               | 10 F                           | 77 cm                         | 94 cm                                 | 97 cm                                  | 22 mm               | 98 cm                                 |
| DCR1007350                       | DCR1007350GW               | <b>10</b> F                    | 73 cm                         | 90 cm                                 | 93 cm                                  | 50 mm               | 98 cm                                 |
| DCR1007750                       | DCR1007750GW               | 10 F                           | 77 cm                         | 94 cm                                 | 97 cm                                  | 50 mm               | 98 cm                                 |
| DCR1207122                       | DCR1207122GW               | 12 F                           | 71 cm                         | 89 cm                                 | 93 cm                                  | 22 mm               | 98 cm                                 |
| DCR1207522                       | DCR1207522GW               | 12 F                           | 75 cm                         | 93 cm                                 | 97 cm                                  | 22 mm               | 98 cm                                 |
| DCR1207150                       | DCR1207150GW               | 12 F                           | 71 cm                         | 89 cm                                 | 93 cm                                  | 50 mm               | 98 cm                                 |
| DCR1207550                       | DCR1207550GW               | 12 F                           | 75 cm                         | 93 cm                                 | 97 cm                                  | 50 mm               | 98 cm                                 |