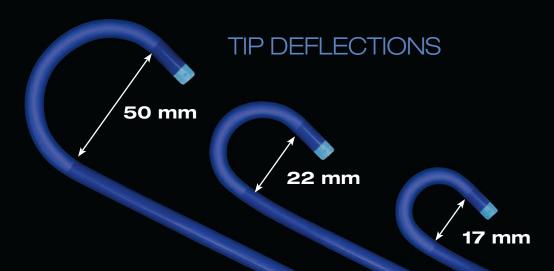

- 180° bi-directional deflection
- Smooth tapered sheath tip to dilator transition during transseptal access
- Soft atraumatic tip
- Clear view of the distal marker band under fluoroscopy for easy positioning
- Reliable Flexsteer<sup>™</sup> reinforced braid sheath technology provides control and kink resistance

## **ORDERING INFORMATION**

| Model #<br>Set:<br>(One per box) | Model # Kit: (One per box) | A1<br>Sheath Inner<br>Diameter | A2<br>Usable<br>Sheath Length | <b>B1</b><br>Usable<br>Dilator Length | <b>B2</b><br>Overall<br>Dilator Length | A3<br>Curve<br>Bend | C<br>Compatible<br>Transseptal Needle |
|----------------------------------|----------------------------|--------------------------------|-------------------------------|---------------------------------------|----------------------------------------|---------------------|---------------------------------------|
| DCR0856717                       | DCR0856717GW               | 8.5 F                          | 67 cm                         | 85 cm                                 | 88 cm                                  | 17 mm               | 89 cm                                 |
| DCR0857317                       | DCR0857317GW               | 8.5 F                          | 73 cm                         | 90 cm                                 | 93 cm                                  | 17 mm               | 98 cm                                 |
| DCR0857717                       | DCR0857717GW               | 8.5 F                          | 77 cm                         | 94 cm                                 | 97 cm                                  | 17 mm               | 98 cm                                 |
| DCR0856722                       | DCR0856722GW               | 8.5 F                          | 67 cm                         | 85 cm                                 | 88 cm                                  | 22 mm               | 89 cm                                 |
| DCR0857322                       | DCR0857322GW               | 8.5 F                          | 73 cm                         | 90 cm                                 | 93 cm                                  | 22 mm               | 98 cm                                 |
| DCR0857722                       | DCR0857722GW               | 8.5 F                          | 77 cm                         | 94 cm                                 | 97 cm                                  | 22 mm               | 98 cm                                 |
| DCR0856750                       | DCR0856750GW               | 8.5 F                          | 67 cm                         | 85 cm                                 | 88 cm                                  | 50 mm               | 89 cm                                 |
| DCR0857350                       | DCR0857350GW               | 8.5 F                          | 73 cm                         | 90 cm                                 | 93 cm                                  | 50 mm               | 98 cm                                 |
| DCR0857750                       | DCR0857750GW               | 8.5 F                          | 77 cm                         | 94 cm                                 | 97 cm                                  | 50 mm               | 98 cm                                 |
| DCR1007317                       | DCR1007317GW               | 10 F                           | 73 cm                         | 90 cm                                 | 93 cm                                  | 17 mm               | 98 cm                                 |
| DCR1007717                       | DCR1007717GW               | 10 F                           | 77 cm                         | 94 cm                                 | 97 cm                                  | 17 mm               | 98 cm                                 |
| DCR1007322                       | DCR1007322GW               | <b>10</b> F                    | 73 cm                         | 90 cm                                 | 93 cm                                  | 22 mm               | 98 cm                                 |
| DCR1007722                       | DCR1007722GW               | 10 F                           | 77 cm                         | 94 cm                                 | 97 cm                                  | 22 mm               | 98 cm                                 |
| DCR1007350                       | DCR1007350GW               | <b>10</b> F                    | 73 cm                         | 90 cm                                 | 93 cm                                  | 50 mm               | 98 cm                                 |
| DCR1007750                       | DCR1007750GW               | 10 F                           | 77 cm                         | 94 cm                                 | 97 cm                                  | 50 mm               | 98 cm                                 |
| DCR1207122                       | DCR1207122GW               | 12 F                           | 71 cm                         | 89 cm                                 | 93 cm                                  | 22 mm               | 98 cm                                 |
| DCR1207522                       | DCR1207522GW               | 12 F                           | 75 cm                         | 93 cm                                 | 97 cm                                  | 22 mm               | 98 cm                                 |
| DCR1207150                       | DCR1207150GW               | 12 F                           | 71 cm                         | 89 cm                                 | 93 cm                                  | 50 mm               | 98 cm                                 |
| DCR1207550                       | DCR1207550GW               | 12 F                           | 75 cm                         | 93 cm                                 | 97 cm                                  | 50 mm               | 98 cm                                 |