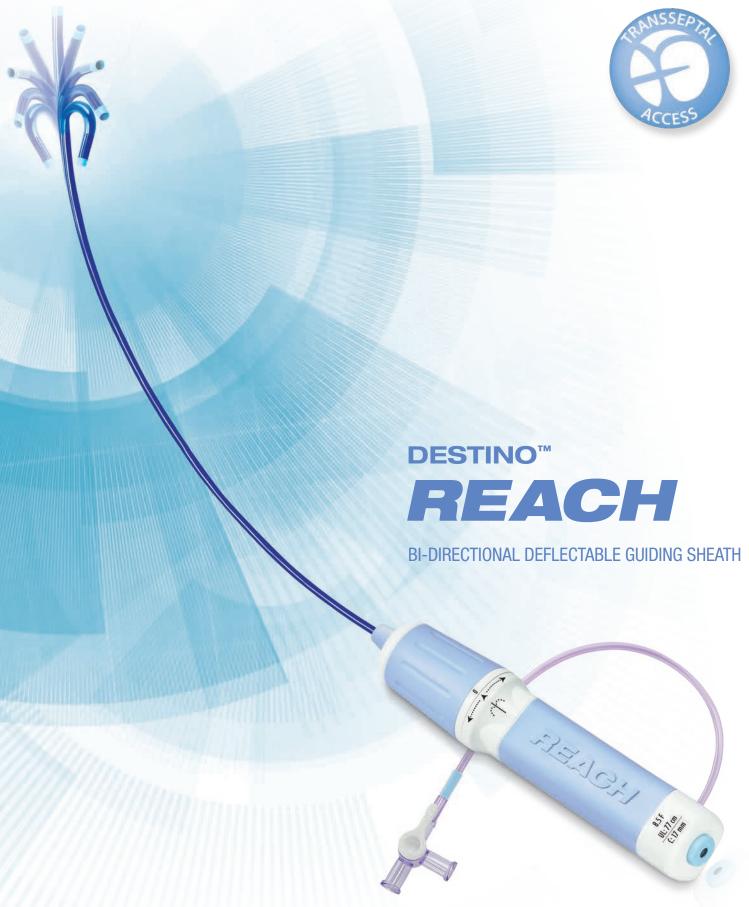

## DESTINO\*\* REACH

The Destino™ Reach is the next generation bi-directional steerable guiding sheath, featuring improved deflection, greater support and a low profile that provides ease of access. The Destino™ Reach is the ultimate tool for gaining access to the most difficult to reach sites, while maintaining hemostasis with Oscor SureSeal™ technology. The Destino™ Reach is intended for the introduction and placement of diagnostic and therapeutic devices into the human vasculature, including but not limited to intracardiac, transseptal, and other placements.

- 180° bi-directional deflection
- Smooth tapered sheath tip to dilator transition during transseptal access
- Soft atraumatic tip
- Clear view of the distal marker band under fluoroscopy for easy positioning
- Reliable Flexsteer<sup>™</sup> reinforced braid sheath technology provides control and kink resistance